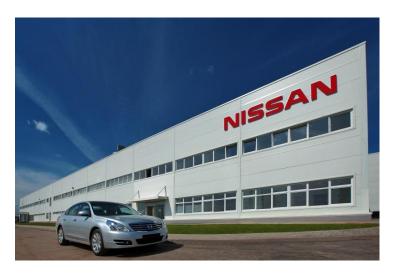

# **Nissan Manufacturing Saint-Petersburg**

HENCO

Address: Pargolovo, Komendantskiy pr, 140

Henco products: standard pipe, brass press fittings

- Production of 43,000 cars
- Investments for 200.000.000 \$
- Total surface: 165 hectares
- Total surface factory: 51.000 m²
- Number of employees: 2.100 people