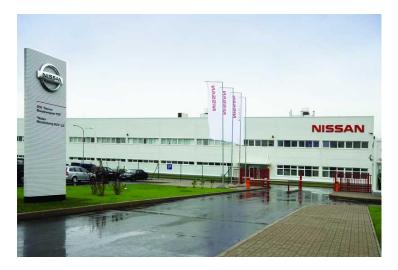

# **Nissan Manufacturing Saint-Petersburg**

HENCO

Address: Pargolovo, Komendantskiy pr, 140

Henco products: standard pipe, brass press fittings

- Production of 43,000 cars
- Investments for 200.000.000 \$
- Total surface: 165 hectares
- Total surface factory: 51.000 m²
- Number of employees: 2.100 people