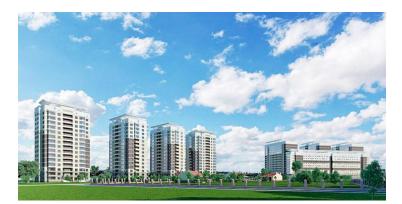

## Housing estate "On International" Ryazan

Address: International str, 16, building 6

**Henco products:** PVDF press fittings

### **Features:**

281 apartments

Total surface: 18.818 m<sup>2</sup>

Drugstores, schools, kindergartens, shops