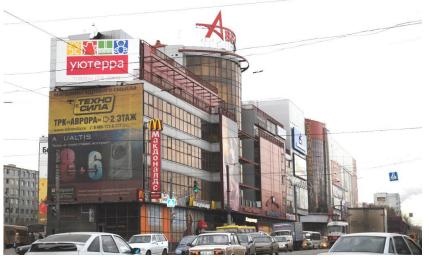

### "Avrora" Mall Samara

HENCO

Address: Aerodromnaya str, 47a

**Henco products:** standard pipe, brass press

fittings, heating system

- 2 floors: 4.000 m<sup>2</sup> and 10.000 m<sup>2</sup>
- Modern style
- Shops, bowling, cinema and restaurant