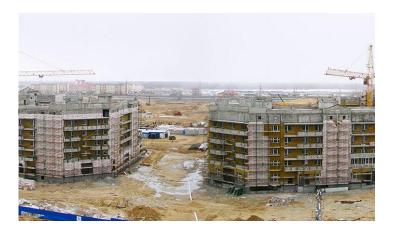

# Residential district "Tundroviy" Noviy Urengoy

Address: Magistralnaya - Sibirskaya st.

Henco products: standard pipe, brass & PVDF

press fittings

#### Features:

Total surface: 169.553 m²

• 6 buildings – 1.400 apartments

Centrally located