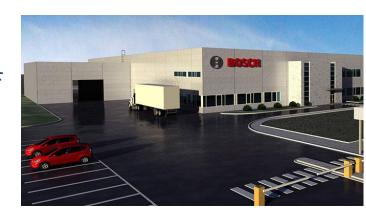

### "Bosch" Factory Samara

HENCO MADE IN BELGIUM

Address: Preobrazhenka village, area 5

Henco products: standard pipe, brass press fittings, PVDF

press fittings, water supply system

- Production of auto accessories
- Production facility: 20.000 m²
- Production rooms, logistic center and administration
- 500 jobs