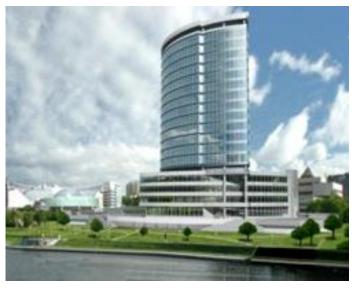

# **Business Center "Na Eltsina" Ekaterinburg**

Address: Borisa Eltsina str

Henco products: standard pipe, brass press

fittings

### **Features:**

Modern high-rise building

22 floors

Total surface: 34.000 m<sup>2</sup>