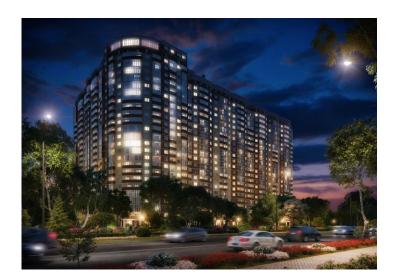

### Housing estate "Imperial" Krasnodar

HENCO

Address: Lavrova str., 8

Henco products: standard pipe

- Most prospering part of the district
- Total surface: almost 3 hectares
- Playgrounds, tennis court and covered parking
- Internal infrastructure: kindergarten, drugstore, shops, hairdressing salons