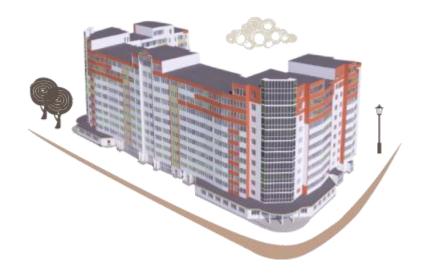

## Housing estate "On International" Ryazan

Address: International str, 16, building 6

**Henco products:** PVDF press fittings

### **Features:**

281 apartments

Total surface: 18.818 m<sup>2</sup>

Drugstores, schools, kindergartens, shops