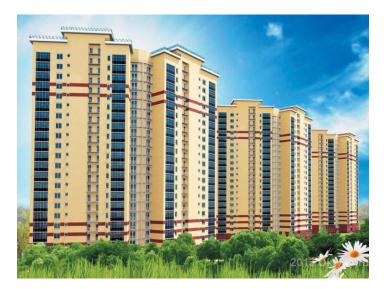

# Residential district "Tundroviy" Noviy Urengoy

Address: Magistralnaya - Sibirskaya st.

Henco products: standard pipe, brass & PVDF

press fittings

#### Features:

Total surface: 169.553 m²

• 6 buildings – 1.400 apartments

Centrally located