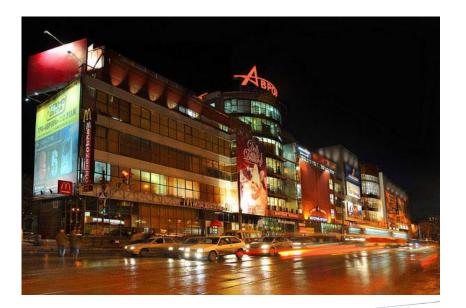

### "Avrora" Mall Samara

HENCO

Address: Aerodromnaya str, 47a

**Henco products:** standard pipe, brass press

fittings, heating system

- 2 floors: 4.000 m<sup>2</sup> and 10.000 m<sup>2</sup>
- Modern style
- Shops, bowling, cinema and restaurant