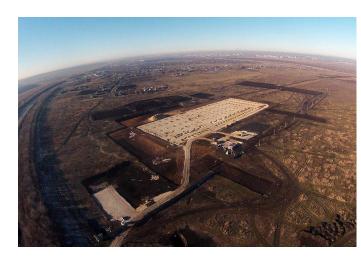

# **Nissan Manufacturing Saint-Petersburg**

HENCO

Address: Pargolovo, Komendantskiy pr, 140

Henco products: standard pipe, brass press fittings

- Production of 43,000 cars
- Investments for 200.000.000 \$
- Total surface: 165 hectares
- Total surface factory: 51.000 m²
- Number of employees: 2.100 people