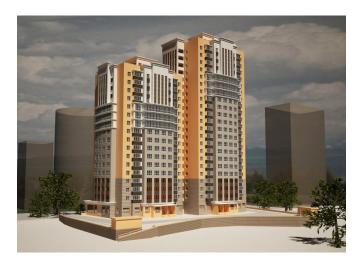

# Residential district "Tundroviy" Noviy Urengoy

Address: Magistralnaya - Sibirskaya st.

Henco products: standard pipe, brass & PVDF

press fittings

#### Features:

Total surface: 169.553 m²

• 6 buildings – 1.400 apartments

Centrally located