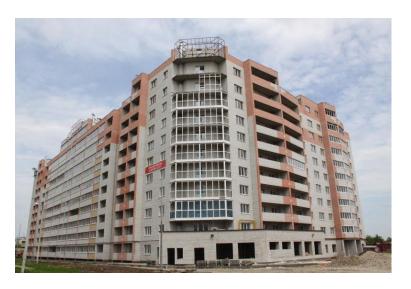

### Housing estate "Poletaev" Ryazan

HENCO MADE IN BELGIUM

Address: Tatarskaya str, 93

**Henco products:** brass press fittings

- Trade and office rooms
- 296 apartments
- Underground parking: 189 parking places + boxes
- Total surface: 18.345 m<sup>2</sup>