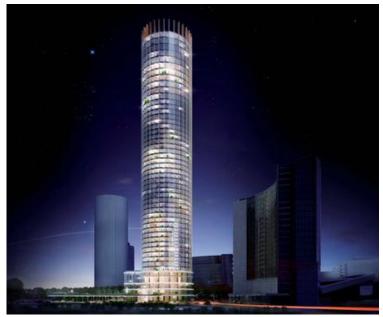

### "Iset Tower" Ekaterinburg

HENCO

Address: Oktyabrskoy Revolutsii str, 56

**Henco products:** standard pipe, brass press

fittings, manifolds, valves

- 52 floors apartments
- Total surface: more than 70.000 m²
- Height building: 209 m
- High-tech architecture