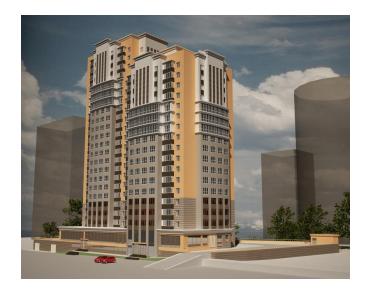

# **Business Center "Na Eltsina" Ekaterinburg**

Address: Borisa Eltsina str

Henco products: standard pipe, brass press

fittings

### **Features:**

Modern high-rise building

22 floors

Total surface: 34.000 m<sup>2</sup>