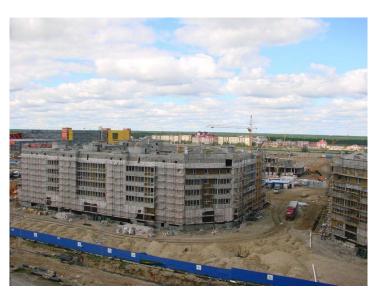

# Residential district "Tundroviy" Noviy Urengoy

Address: Magistralnaya - Sibirskaya st.

Henco products: standard pipe, brass & PVDF

press fittings

#### Features:

Total surface: 169.553 m²

• 6 buildings – 1.400 apartments

Centrally located