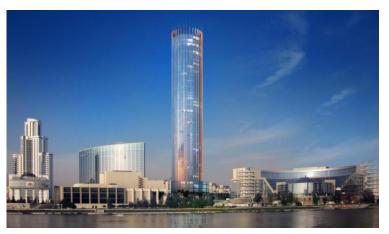

### "Iset Tower" Ekaterinburg

HENCO

Address: Oktyabrskoy Revolutsii str, 56

**Henco products:** standard pipe, brass press

fittings, manifolds, valves

- 52 floors apartments
- Total surface: more than 70.000 m²
- Height building: 209 m
- High-tech architecture