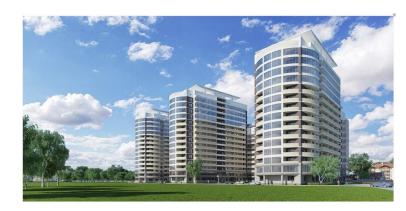

### Housing estate "Poletaev" Ryazan

HENCO MADE IN BELGIUM

Address: Tatarskaya str, 93

**Henco products:** brass press fittings

- Trade and office rooms
- 296 apartments
- Underground parking: 189 parking places + boxes
- Total surface: 18.345 m<sup>2</sup>