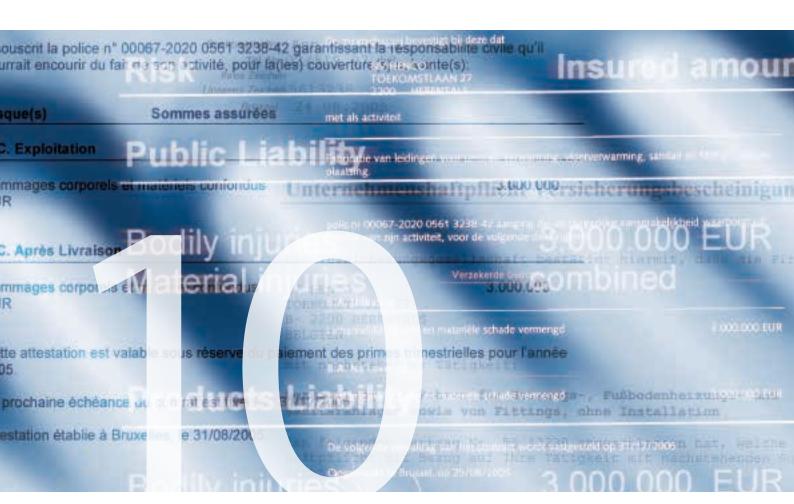

## **CERTIFICATE OF INSURANCE**

This certifies that we, Aon, Insurance Brokers & Risk Consultants at Rotterdam, The Netherlands. have effected the following General Liability and Product Liability Insurance, including product recall.

Policy number V0100084803

Policy holder Aalberts Industries N.V.

Insured Aalberts Industries N.V. and its subsidiaries including:

Aalberts Industries Belgium

Henco Floor NV Henco Industries NV

Limit EUR 4.000.000,00 per occurrence and in the aggregate per annum

for property damage and/or bodily injury, including all consequential

losses arising therefrom in excess of

EUR 1.000.000,00 per occurrence and in the aggregate per annum

as insured under the local program policy

Conditions Following form locally issued program policy

Worldwide Territory

Insurer AIG Europe Limited

The current policy period expires 1 January 2020 with tacit renewal for a period of 12 months, unless notice has been given by either party according to the policy conditions.

This certificate is subject to the terms, conditions, exclusions and limitations of policy number V0100084803 issued in the Dutch language and in the event of claims or disputes the policy wording will be binding.